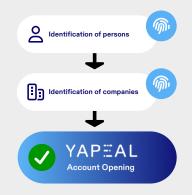

### Digital Identification (KYC)

- Online identification of natural & juristic persons.
  FINMA compliant and 100% digital. Effortless.
- Features like biometric authentication, role-based access controls, and Al-powered fraud detection ensure secure payment execution.